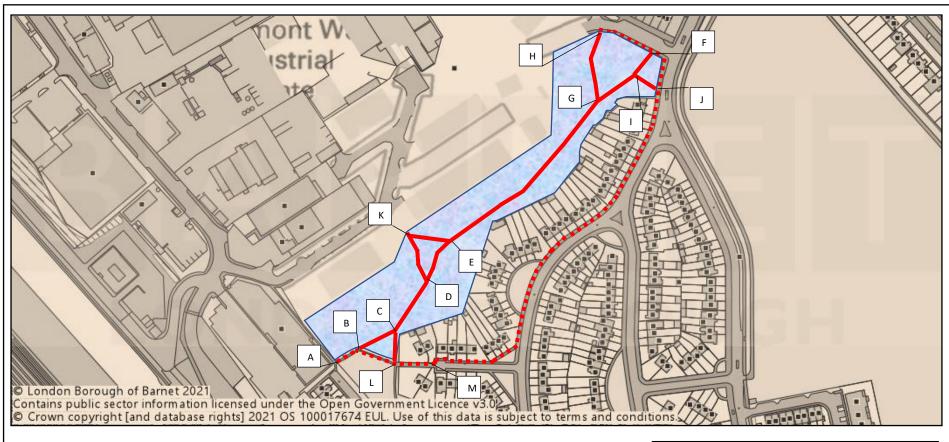

Path Closure

Path Diversion

**Brent Cross South** 

**Claremont Openspace** 

**Temporary Path Closures** 

BC/001936-09-0003/001

© Crown copyright and database right 2021. All rights reserved. London Borough of Barnet Licence No. 100017674